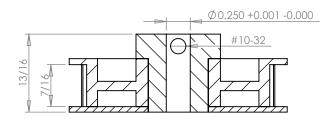

## **SECTION A-A**

PLASTOCK ® **Manufactured by Putnam Precision Molding** 

Part Number: 32XL037DFAH1S

www.plastock.biz © 2010 Putnam Precision Molding **Part Description:** 

1/5" Pitch (XL) Timing Belt Pulleys For Belts up to 3/8" Wide

Dimensions are in inches Tolerances: Fractional <u>+</u> 0.015

PROPRIETARY AND CONFIDENTIAL:

THE INFORMATION CONTAINED IN THIS DRAWING IS THE SOLE PROPERTY OF PUTNAM PRECISION MOLDING. ANY REPRODUCTION IN PART OR AS A WHOLE WITHOUT THE WRITTEN PERMISSION OF PUTNAM PRECISION MOLDING. SPROHIBITED. INFORMATION IN THIS DRAWING IS PROHIBED. INFORMATION IN THIS DRAWING IS PROVIDED FOR REFERENCE ONLY.