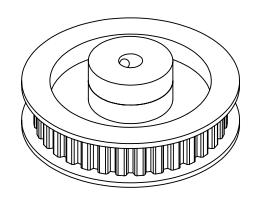

## **SECTION A-A**

PLASTOCK ® **Manufactured by Putnam Precision Molding** 

Part Number: 32XL037DFAH1S

www.plastock.biz © 2010 Putnam Precision Molding **Part Description:** 

1/5" Pitch (XL) Timing Belt Pulleys For Belts up to 3/8" Wide