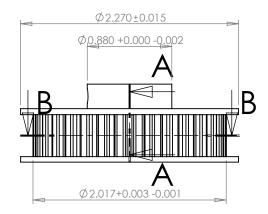

## **SECTION A-A**

PLASTOCK ® **Manufactured by Putnam Precision Molding** 

Part Number: 32XL037DFAH1S

www.plastock.biz © 2010 Putnam Precision Molding **Part Description:** 

1/5" Pitch (XL) Timing Belt Pulleys For Belts up to 3/8" Wide

Dimensions are in inches Tolerances: Fractional <u>+</u> 0.015

PROPRIETARY AND CONFIDENTIAL:

THE INFORMATION CONTAINED IN THIS DRAWING IS THE SOLE PROPERTY OF PUTNAM PRECISION MOLDING. ANY REPRODUCTION IN PART OR AS A WHOLE WITHOUT THE WRITTEN PERMISSION OF PUTNAM PRECISION MOLDING. SPROHIBITED. INFORMATION IN THIS DRAWING IS PROHIBED. INFORMATION IN THIS DRAWING IS PROVIDED FOR REFERENCE ONLY.