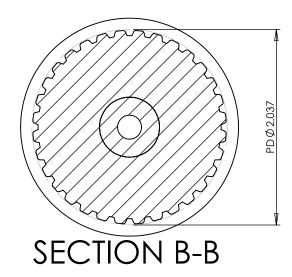

## **SECTION A-A**

PLASTOCK ® **Manufactured by Putnam Precision Molding** 

Part Number: 32XL037DFAH1S

www.plastock.biz © 2010 Putnam Precision Molding **Part Description:** 

1/5" Pitch (XL) Timing Belt Pulleys For Belts up to 3/8" Wide